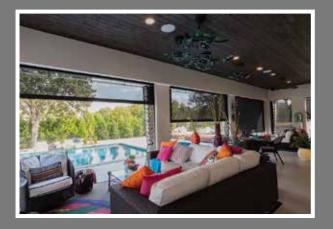

### KEEPING OUT THOSE SUN RAYS AND BUGS

Your custom made, professionally installed, shading system will provide on-demand control of the sun's glare & harmful UV rays. With a Rainier power screen, you will maintain your view while being protected. It will also keep out those annoying little bugs, allowing you to spend time outdoors with friends and family without getting bitten.

### SIDE RETENTION SYSTEM

Performance Under Pressure

Our SRS™ System is one of the strongest retention systems available on the market today. Our side tracks are designed to keep the screen mesh stable and allow for worry-free use of your screen, even in windy conditions. Unlike other screen systems, your Rainier SRS™ power screen can be left down when a light wind blows.