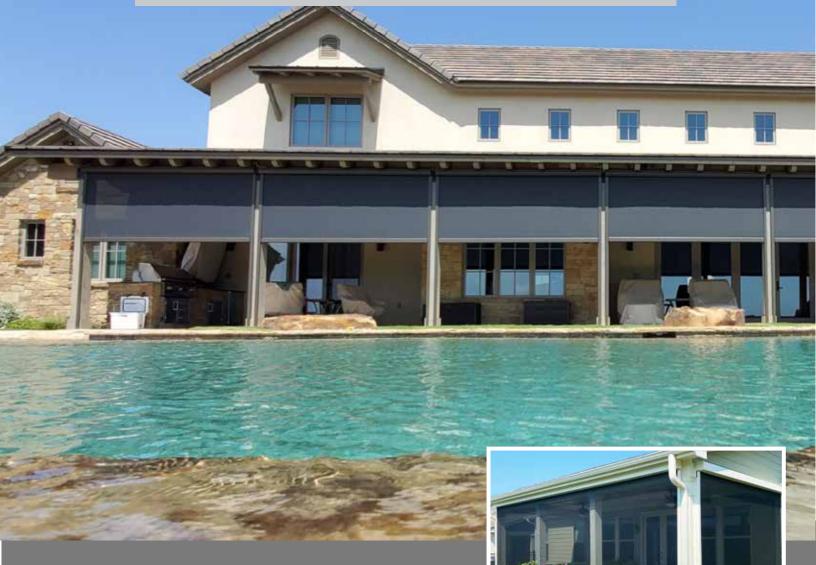

# POWER SCREENS

RETRACTABLE SHADING SYSTEMS

Rainier has a history of providing exceptionally crafted, custom made retractable shading systems. Designed to filter out most of the sun's harmful effects while preserving your outdoor view and allowing you to better control your interior lighting. Our product reduces glare on computer and television screens and diminishes the harmful UV rays that fade furnishings and flooring.

### TRADITIONAL & CONTEMPORARY DESIGN

We offer two design choices for our power screen housing. Our square housing is a great option for a more modern or contemporary look. Our traditional housing features a rounded design which blends harmoniously with conventional homes.

### SAVE ENERGY AND COOL NATURALLY

Cool your home naturally with Rainier power screens to reduce heat gain and decrease your reliance on traditional air conditioning. Research has shown that in many homes, exterior shading systems can reduce cooling costs by up to 60%. In addition, Rainier is deeply committed to respecting and protecting our environment. We are the only screen manufacturing company in the United States that has a formal sustainability program.