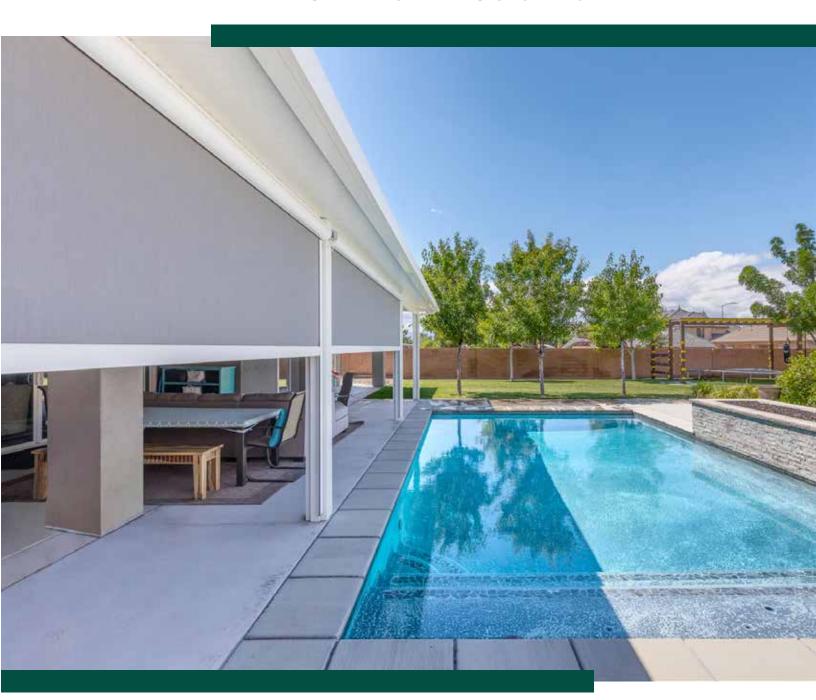

# POWER SCREENS

RETRACTABLE SHADING SYSTEMS

Rainier has a history of providing exceptionally crafted, custom made retractable shading systems. Designed to filter out most of the sun's harmful effects while preserving your outdoor view and allowing you to better control your interior lighting. Our product reduces glare on computer and television screens and diminishes the harmful UV rays that fade furnishings and flooring.

### SAVE ENERGY AND COOL NATURALLY

Cool your home naturally with Rainier power screens to reduce heat gain and decrease your reliance on traditional air conditioning. Research has shown that in many homes, exterior shading systems can reduce cooling costs by up to 60%. In addition, Rainier is deeply committed to respecting and protecting our environment. We are the only screen manufacturing company in the United States that has a formal sustainability program.

### KEEPING OUT THOSE SUN RAYS AND BUGS

Your custom made, professionally installed, shading system will provide on-demand control of the sun's glare & harmful UV rays. With a Rainier power screen, you will maintain your view while being protected. It will also keep out those annoying little bugs, allowing you to spend time outdoors with friends and family without getting bitten.