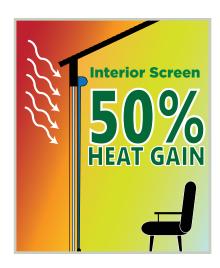

### SAVE ENERGY AND COOL NATURALLY

Cool your home naturally with Rainier power screens to reduce heat gain and decrease your reliance on traditional air conditioning. Research has shown that in many homes, exterior shading systems can reduce cooling costs by up to 60%. In addition, Rainier is deeply committed to respecting and protecting our environment. We are the only screen manufacturing company in the United States that has a formal sustainability program.