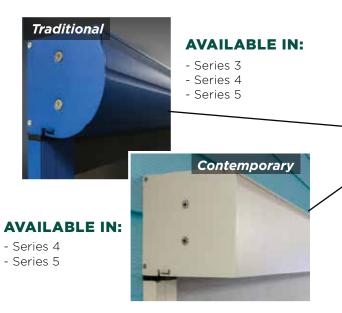

### TRADITIONAL & CONTEMPORARY DESIGN

We offer two design choices for our power screen housing. Our square housing is a great option for a more modern or contemporary look. Our traditional housing features a rounded design which blends harmoniously with conventional homes.

### **SERIES 3**

UP TO 10'0" WIDE **X** UP TO 7'0" DROP

### **SERIES 4**

UP TO 18'0" WIDE

X
UP TO 10'0" DROP

### **SERIES 5\***

UP TO 25'0" WIDE **X**UP TO 20'0" DROP

\*Series 5 units can be designed much wider, ask your dealer for details.