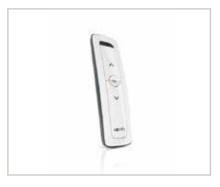

### **ELECTRONIC ACCESSORIES**

Our world class wireless components make operating your shading system effortless.

- Wind Sensor: The Eolis RTS 24V Wind Sensor is attached directly to the house above the screen. If it gets too windy, the screen will automatically retract and extend according to preset settings.
- Sun Sensor: This sensor, typically mounted to an exterior wall, will automatically extend the screen once the preset sun level is attained, and will automatically retract your shading system once the sun level is below preset settings.
- TaHoma: With TaHoma\*, create scenarios to link your connected devices and activate them with just a click on your smartphone!