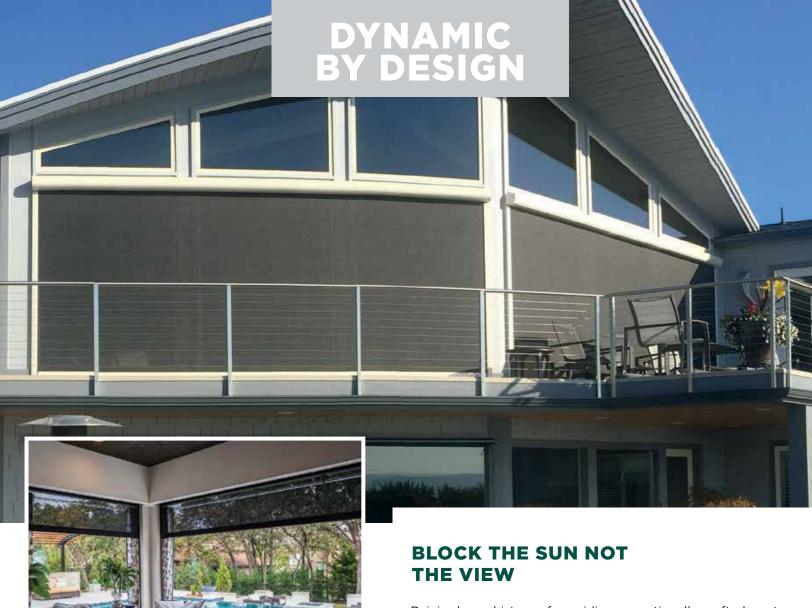

### KEEPING OUT THOSE SUN RAYS AND BUGS

Your custom made, professionally installed, shading system will provide on-demand control of the sun's glare & harmful UV rays. With a Rainier power screen, you will maintain your view while being protected. It will also keep out those annoying little bugs, allowing you to spend time outdoors with friends and family without getting bitten.

### SIDE RETENTION SYSTEM

Performance Under Pressure

Our SRS™ System is one of the strongest retention systems available on the market today. Our side tracks are designed to keep the screen mesh stable and allow for worry-free use of your screen, even in windy conditions. Unlike other screen systems, your Rainier SRS™ power screen can be left down when a light wind blows.