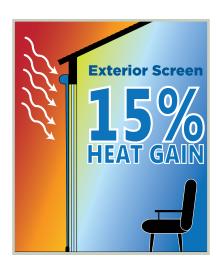

### SAVE ENERGY AND COOL NATURALLY

Cool your home naturally with Rainier power screens to reduce heat gain and decrease your reliance on traditional air conditioning. Research has shown that in many homes, exterior shading systems can reduce cooling costs by up to 60%. In addition, Rainier is deeply committed to respecting and protecting our environment. We are the only screen manufacturing company in the United States that has a formal sustainability program.