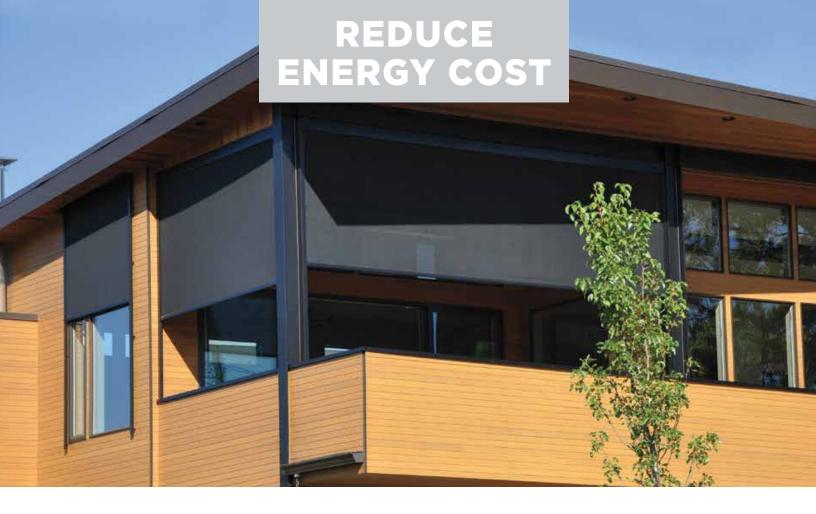

### SAVE ENERGY AND COOL NATURALLY

Cool your home naturally with Rainier power screens to reduce heat gain and decrease your reliance on traditional air conditioning. Research has shown that in many homes, exterior shading systems can reduce cooling costs by up to 60%. In addition, Rainier is deeply committed to respecting and protecting our environment. We are the only screen manufacturing company in the United States that has a formal sustainability program.