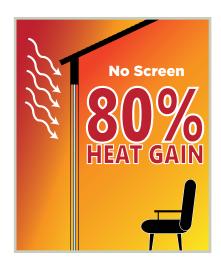

### SAVE ENERGY AND COOL NATURALLY

Cool your home naturally with Rainier power screens to reduce heat gain and decrease your reliance on traditional air conditioning. Research has shown that in many homes, exterior shading systems can reduce cooling costs by up to 60%. In addition, Rainier is deeply committed to respecting and protecting our environment. We are the only screen manufacturing company in the United States that has a formal sustainability program.